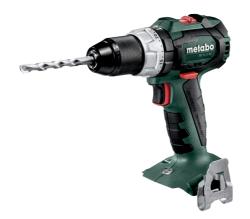

## 18 Volt Cordless Hammer Drill SB 18 LT BL

- Brushless hammer drill with compact design for universal and demanding applications
- Unique Metabo brushless motor for quick work progress and highest efficiency when drilling and screwdriving
- High-performance impact mechanism for optimum drilling performance
- Integrated working light to illuminate the contact area
- With handy belt hook and bit case which can be fixed either on the right or left side
- Battery packs with capacity display for checking the charge status
- Ultra-M technology: highest performance, gentle charging and 3 years of warranty on the battery pack.

| Order no.<br>EAN code           | 602316890<br>4007430302359 |
|---------------------------------|----------------------------|
| Battery voltage                 | 18 V                       |
| Maximum torque - soft           | 34 Nm                      |
| Maximum torque, hard            | 60 Nm                      |
| Adjustable torque               | 0,7 - 8 Nm                 |
| Drill-Ø masonry                 | 13 mm                      |
| Drill Ø steel                   | 13 mm                      |
| Drill-Ø soft wood               | 38 mm                      |
| No-load speed                   | 600 / 0 - 2.100 rpm        |
| Maximum impact rate             | 31.950 bpm                 |
| Chuck capacity                  | 1,5 - 13 mm                |
| Weight (including battery pack) | 1,5 kg                     |

## Scope of delivery

Keyless chuck, Belt hook and bit case, MetaLoc case insert, without battery pack, without charger